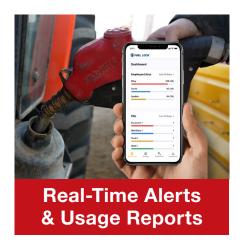

## Secure, View, and Track Your Fuel.

Feel confident knowing your fuel is safe and secure with Fuel Lock.

|          |            |                                                              | 1        |
|----------|------------|--------------------------------------------------------------|----------|
|          | <b>A</b>   | Single user PIN entry                                        |          |
| <b>Ø</b> |            | Connect to new & existing pumps <sup>2</sup>                 | <b>⊘</b> |
| <b>©</b> | <b>(1)</b> | Automatic locking timer (5 – 60 minutes)                     | <b>©</b> |
| <b>⊘</b> | <b>%</b>   | Compatible with 120/240V pumps                               | <b>~</b> |
| <b>~</b> | •          | Weatherproof enclosure                                       | <b>~</b> |
|          | <b>Ø</b>   | One-year warranty                                            | <b>②</b> |
|          | •          | Online web dashboard and reporting                           | <b>~</b> |
|          |            | Daily, weekly, or monthly usage reports                      | <b>~</b> |
|          | <b>@</b>   | Manage multiple of users (up to 800 employees)               | <b>~</b> |
|          |            | Manage multiple of equipment (up to 500 pieces of equipment) | <b>⊘</b> |
|          | Ö          | Ability to set active hours like weekdays only               | <b>~</b> |
|          |            | Ability to track fuel use in litres or gallons               | <b>②</b> |
|          |            | Equipment odometer tracking in kilometers, miles and hours   | <b>~</b> |
|          |            | Get real-time notifications about fuel usage                 | <b>~</b> |
|          |            | Virtual tank monitoring to alert you when fuel tanks are low | <b>~</b> |
|          |            | Customizable data field                                      | <b>✓</b> |
|          |            |                                                              |          |