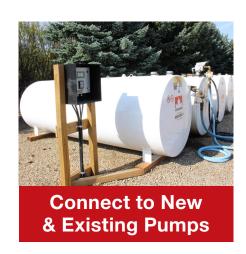

## Secure, View, and Track Your Fuel.

Feel confident knowing your fuel is safe and secure with Fuel Lock.

|          |            |                                                              | 1        |
|----------|------------|--------------------------------------------------------------|----------|
|          | <b>A</b>   | Single user PIN entry                                        |          |
| <b>Ø</b> |            | Connect to new & existing pumps <sup>2</sup>                 | <b>⊘</b> |
| <b>©</b> | <b>(1)</b> | Automatic locking timer (5 – 60 minutes)                     | <b>©</b> |
| <b>⊘</b> | <b>%</b>   | Compatible with 120/240V pumps                               | <b>~</b> |
| <b>~</b> | •          | Weatherproof enclosure                                       | <b>~</b> |
|          | <b>Ø</b>   | One-year warranty                                            | <b>②</b> |
|          | •          | Online web dashboard and reporting                           | <b>~</b> |
|          |            | Daily, weekly, or monthly usage reports                      | <b>~</b> |
|          | <b>@</b>   | Manage multiple of users (up to 800 employees)               | <b>~</b> |
|          |            | Manage multiple of equipment (up to 500 pieces of equipment) | <b>⊘</b> |
|          | Ö          | Ability to set active hours like weekdays only               | <b>~</b> |
|          |            | Ability to track fuel use in litres or gallons               | <b>②</b> |
|          |            | Equipment odometer tracking in kilometers, miles and hours   | <b>~</b> |
|          |            | Get real-time notifications about fuel usage                 | <b>~</b> |
|          |            | Virtual tank monitoring to alert you when fuel tanks are low | <b>~</b> |
|          |            | Customizable data field                                      | <b>✓</b> |
|          |            |                                                              |          |